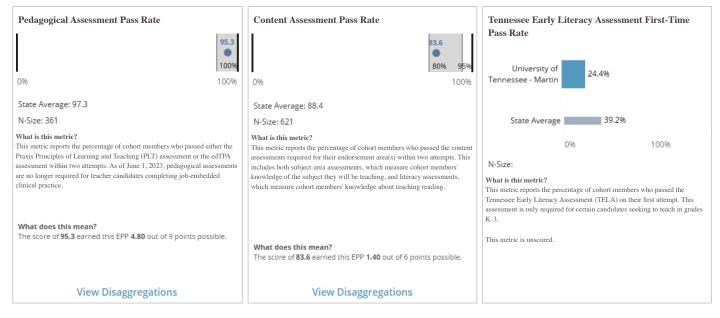

## Metrics

This domain includes two scored metrics and one unscored metric.

(No data is shown for metrics with an n-size smaller than 10.)

EPPs above the scored range receive the maximum points possible. EPPs within the scored range receive partial points. EPPs below the scored range receive zero points.